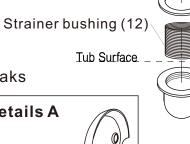

2. Place rubber washer (10) onto waste tube (9) and set them under the tub.

Cover Plate (2) 3. Apply Teflon tape on the waste strainer (11) thread, thead Screw (1). the strainer bushing (12) onto the waste strainer (11).

4. Apply Teflow tape on strainer bushing (12) thread and a bead of silicone sealant under waste strainer(11) and thread into waste tube (9), Wipe off excess sealant.

5. Place rubber gasket (3) on overflow Elbow (0), hold to the back of the tub at the overflow opening and Stopper Chain (13) screw in cover plate . Place the Stopper Chain (13) into the slot on the cover plate (2) before tighten the screws (See the details in the following "Details A"). The gasket (3) is a bevel gasket, please pay attention the direction of the gasket according with the back slope angle of you tubs.