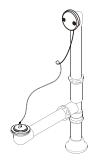

## Installation Instructions

1. Turn off the tube on the overflow tube (4) and the tube on the waste tube (9), apply Teflon tape on the tubes thread, then thread the tubes on the overflow tube(4) and the waste tube (9) respectively.

2. Place rubber washer (10) onto waste tube (9) and set them under the tub.

Cover Plate (2) 3. Apply Teflon tape on the waste strainer (11) thread, thead Screw (1). the strainer bushing (12) onto the waste strainer (11).

4. Apply Teflow tape on strainer bushing (12) thread and a bead of silicone sealant under waste strainer(11) and thread into waste tube (9), Wipe off excess sealant.

5. Place rubber gasket (3) on overflow Elbow (0), hold to the back of the tub at the overflow opening and Stopper Chain (13) screw in cover plate . Place the Stopper Chain (13) into the slot on the cover plate (2) before tighten the screws (See the details in the following "Details A"). The gasket (3) is a bevel gasket, please pay attention the direction of the gasket according with the back slope angle of you tubs.

6. Slip joint nuts(5) and Washers (6) onto overflow tube (4), waste tube(9) and drain tube(8).

7.Slip tee onto the waste tube(9), overflow tube(4) and drain tube (8), adjust to desired location and tighten slip joint nuts.

Depending on the size of your tub it may be necessary to cut any or three tubes.

8. Thread on drain tube(8) and onto the escutcheon(12),make the necessary connection to your drain system.

9. Fill tub with water, sufficient to cover the overflow cover plate(2), check for leaks and retighten any connection

necessary.

Rubber Washer (10)

Rubber Gasket (3) Overflow Tube (4) Slip Joint Nut (5) Washer (6) Three Way Tee (7) Washer (6) Slip Joint Nut (5) Washer (6) Slip Joint Nut (5) Waste Tube (9)

Drain Tube (8)

Escutcheon (12)