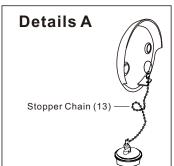

4. Apply Teflow tape on strainer bushing (12) thread and a bead of silicone sealant under waste strainer(11) and thread into waste tube (9), Wipe off excess sealant.

5. Place rubber gasket (3) on overflow Elbow (0), hold to the back of the tub at the overflow opening and Stopper Chain (13) screw in cover plate . Place the Stopper Chain (13) into the slot on the cover plate (2) before tighten the screws (See the details in the following "Details A"). The gasket (3) is a bevel gasket, please pay attention the direction of the gasket according with the back slope angle of you tubs.